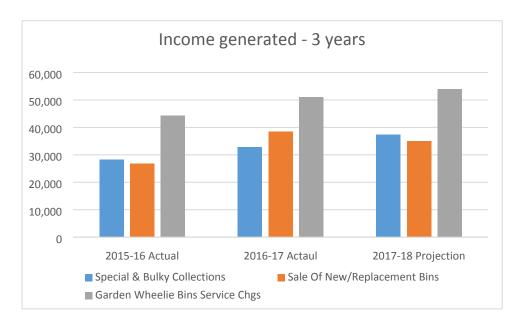

# 2. Prior years analysis, current financial year projections

Waste Services are provided to the local residents of West Lindsey and do not have to compete with other councils or private businesses for their main customer base.

The graph below shows the actual income achieved for the previous 2 financial years plus an estimate for 2017-18.